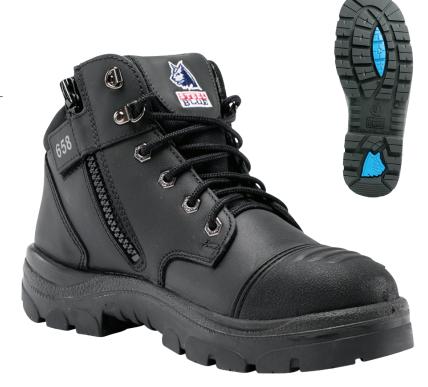

#### Description

95mm hiker-style zip and lace-up ankle boot with padded collar and tongue, plus scuff cap.

#### Upper Materials

Cowhide water-resistant full-grain leather and stitched with Nylon thread. Non-corrosive Lacing.

#### Outsole

Anti-static Thermoplastic Urethane (TPU) outsole for superior wear properties. Heat resistant to 130°C.