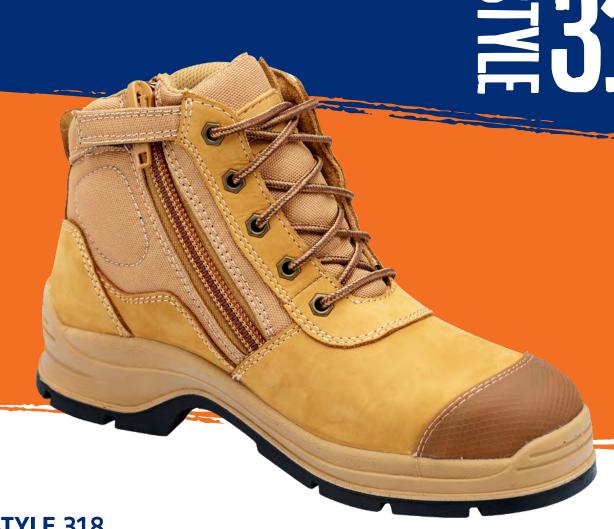

- Wheat nubuck zip side safety boot
- High quality, anti-bacterial comfort lining
- Toe guard for extra durability
- XRD® in the heel strike zone for supreme shock absorption.
- Polyurethane midsole. Thermoplastic polyurethane (TPU) outsole highly resistant to hydrolysis and microbial attack
  - oil, acid & organic fat resistant
  - heat resistant to 140°C
- Full length removable PU footbed which is antibacterial, breathable and washable
- Ergonomically engineered toe spring for reduced wearer fatigue

- · Steel shank—ensures correct step flex point, assists with torsional stability
- Full heel breast with arch support for ladder and gantry safety
- Electrical hazard resistant
- Broad fitting 200 Joule impact resistant steel toe cap.