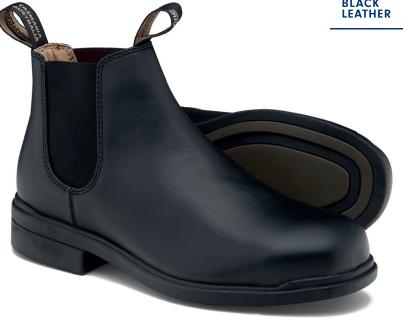

BLACK LEATHER

**#787** 

A to B, C to D, these executive safety boots will walk you from the board room to the site with no time lost. Steel toe protection in a sleek new design.

- New and improved slip on executive style
- **Fully lined**
- SPS Max-XRD® Technology in the heel strike zone for increased impact protection
- Comfort Air PU footbed which is anti-bacterial, breathable and washable
- Lightweight TPU sole with rubber inserts delivers excellent grip and offers great wear resistance
  - oil, acid & organic fat resistant
  - heat resistant to 140°C
- · Ergonomically engineered toe spring for reduced wearer fatigue
- Steel shank-ensures correct step flex point, assists with torsional stability
- · Electrical hazard resistant
- · Broad fitting Type 1 steel toe cap tested to resist a 200 joule impact

SLIP ON EXECUTIVE STYLE

LEATHER LINED

CERTIFIED TO Standard AS 2210.3:2019 ASTM F2413 - 18 including EH (Clause 5.6)

Refer to blundstone.com.au for further details of the 30 day comfort guarantee and the manufacturers warranty.