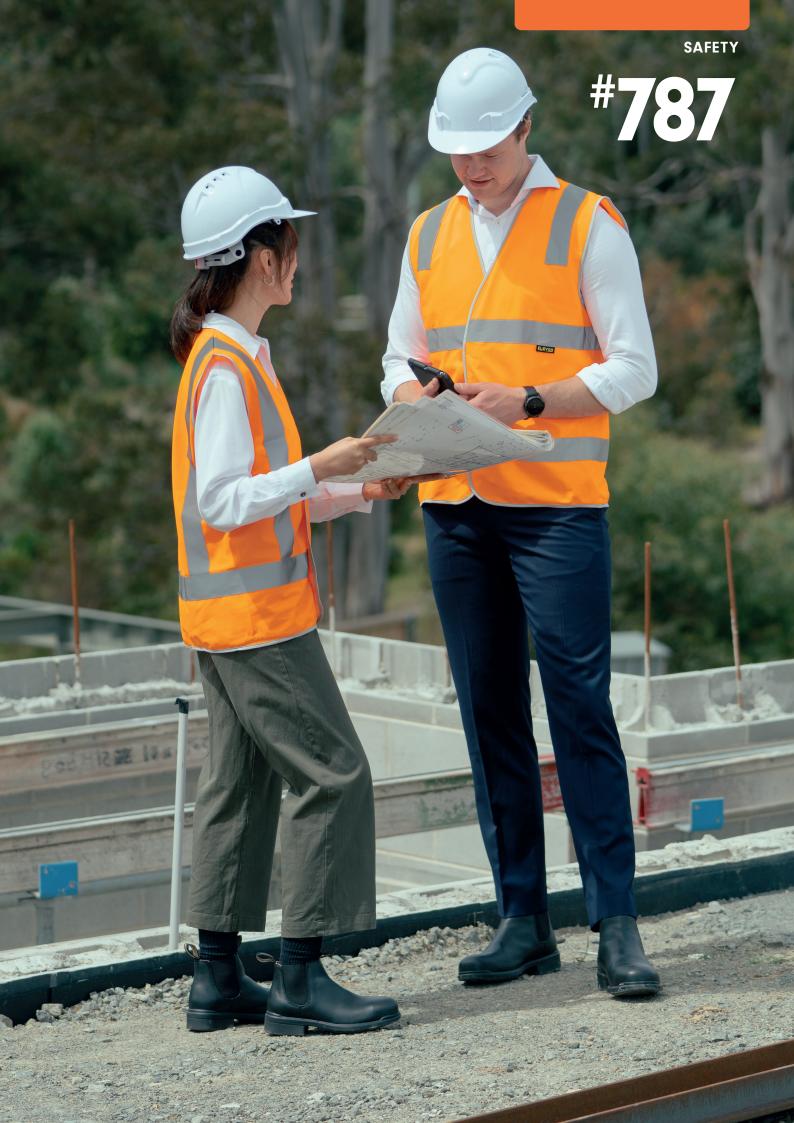

BLACK LEATHER

**#787** 

A to B, C to D, these executive safety boots will walk you from the board room to the site with no time lost. Steel toe protection in a sleek new design.

- New and improved slip on executive style
- **Fully lined**
- SPS Max-XRD® Technology in the heel strike zone for increased impact protection
- Comfort Air PU footbed which is anti-bacterial, breathable and washable
- Lightweight TPU sole with rubber inserts delivers excellent grip and offers great wear resistance
  - oil, acid & organic fat resistant
  - heat resistant to 140°C
- · Ergonomically engineered toe spring for reduced wearer fatigue
- Steel shank-ensures correct step flex point, assists with torsional stability
- · Electrical hazard resistant
- · Broad fitting Type 1 steel toe cap tested to resist a 200 joule impact