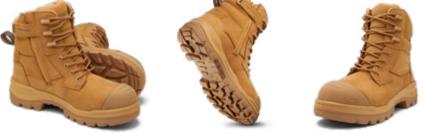

- Wheat water-resistant nubuck leather upper safety boot—150mm height
- 7 eyelet lace up with unique metal free, friction resistant lace rings
- Laces are manufactured from recycled PET
- Durable, heavy duty zip with industrial grade zip fastener
- New lining made from recycled PET offers moisture wicking and long lasting performance
- Streamlined TPU toe guard for added leather protection