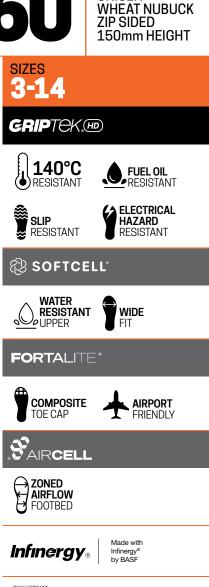

- Wheat water-resistant nubuck leather upper safety boot—150mm height
- 7 eyelet lace up with unique metal free, friction resistant lace rings
- Laces are manufactured from recycled PET
- Durable, heavy duty zip with industrial grade zip fastener
- New lining made from recycled PET offers moisture wicking and long lasting performance
- Streamlined TPU toe guard for added leather protection

 $\label{eq:INFINERGY} \textbf{INFINERGY}^* - \textbf{E-TPU}, a super elastic energy foam that is soft but resilient, providing enhanced cushioning and reducing the impact of every step.$ 

**GRIPTEK\* HD** — biomechanically designed TPU outsole designed for optimum grip and stability. - high-abrasion resistance and heat resistant to 140°C

- fuel oil resistant
- highly resistant to hydrolysis and microbial attack

**FORTALITE**\* —broad fitting compression-resistant composite toe cap provides safety without the weight. Tested to resist a 200 joule impact.

**AIRCELL** —uniquely constructed zoned airflow footbed is designed with specialised breathing channels to activate ventilation, moisture control and provide full-body cushioned comfort. The footbed is anti-bacterial, washable and breathable.

**SOFTCELL\***—the overarching comfort system utilising a combination of specialist materials and the unique biomechanical foot-cradling design to increase stability, balance, comfort and manoeuvrability. Designed to reduce the risk of trip, slips and falls.