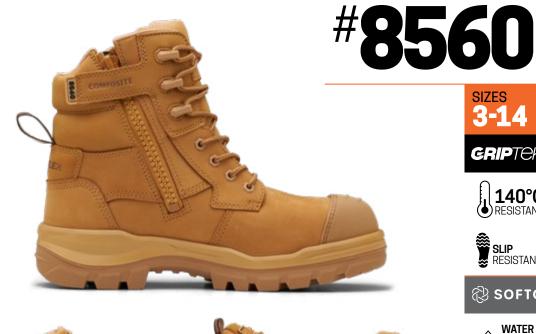

## ROTOFLEX®

UNISEX

The pinnacle of our RotoFlex range, the wheat #8560 combines world-leading design, an all-new comfort system and composite toe protection, with all the legendary Blundstone durability you know and love.

- Wheat water-resistant nubuck leather upper safety boot—150mm height
- 7 eyelet lace up with unique metal free, friction resistant lace rings
- Laces are manufactured from recycled PET
- Durable, heavy duty zip with industrial grade zip fastener
- New lining made from recycled PET offers moisture wicking and long lasting performance
- Streamlined TPU toe guard for added leather protection