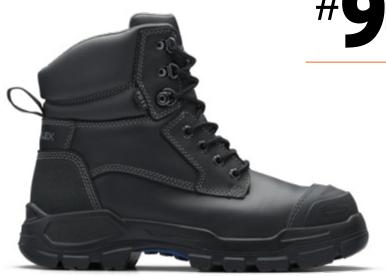

## **ROTOFLEX®**

When the going gets tough, the tough look to the RotoFlex #9011. Built with an extra heavy duty rubber outsole, this boot is perfect for a variety of work environments, both indoors and out.

Black water-resistant leather upper safety boot—150mm height

manoeuvrability. Designed to reduce the risk of trips, slips and falls.

- Seven rows of lacing hardware, including lace locking device
- Laces are manufactured from recycled PET
- Lining made from recycled PET offers moisture wicking and long lasting performance
- Heavy Duty TPU moulded toe guard designed for superior leather protection

**#9011** 

UNISEX BLACK LACE UP 150mm HEIGHT

3-**15** 

GRIPTEK XHD