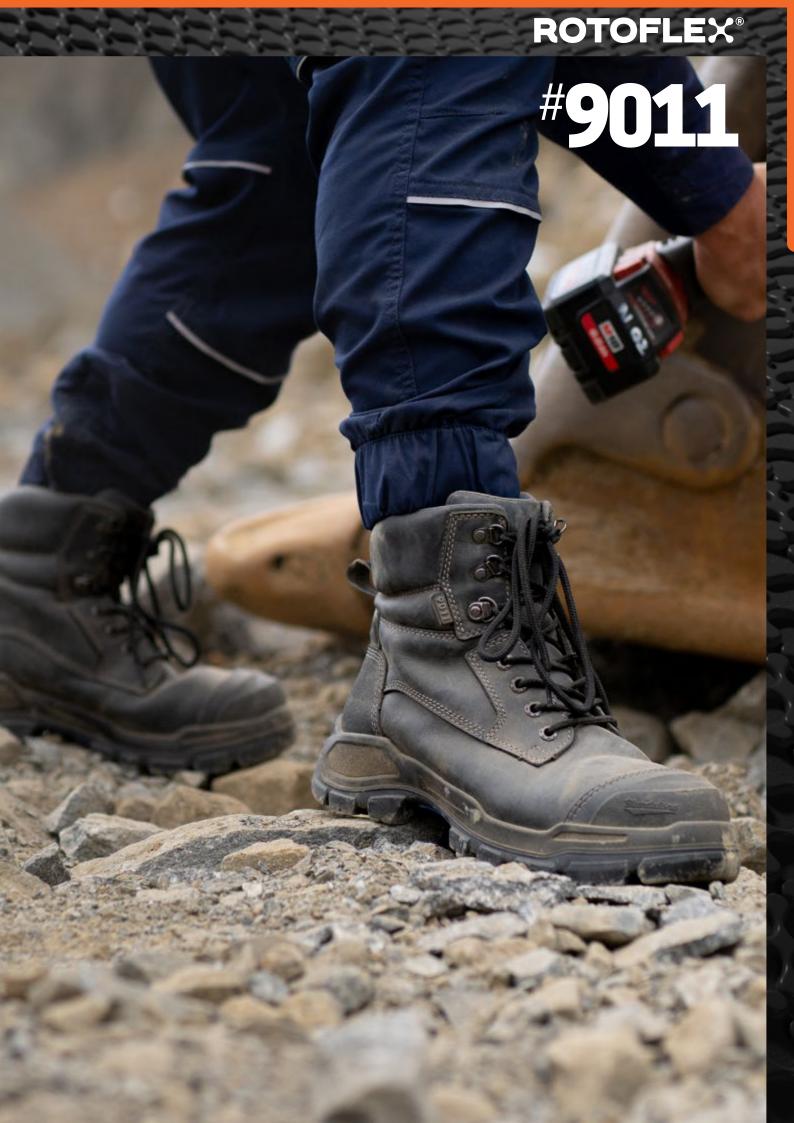

## **ROTOFLEX®**

When the going gets tough, the tough look to the RotoFlex #9011. Built with an extra heavy duty rubber outsole, this boot is perfect for a variety of work environments, both indoors and out.

Black water-resistant leather upper safety boot—150mm height

manoeuvrability. Designed to reduce the risk of trips, slips and falls.

- Seven rows of lacing hardware, including lace locking device
- Laces are manufactured from recycled PET
- Lining made from recycled PET offers moisture wicking and long lasting performance
- Heavy Duty TPU moulded toe guard designed for superior leather protection

**#9011** 

UNISEX BLACK LACE UP 150mm HEIGHT

3-**15** 

GRIPTEK XHD